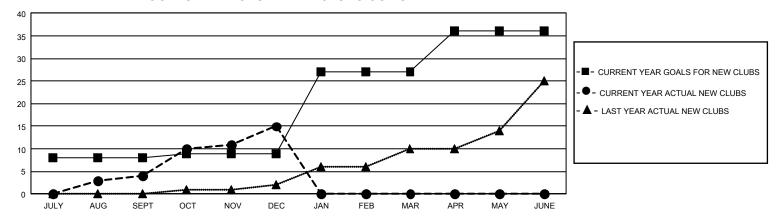

## GOALS AND ACTUAL NEW CLUBS CUMULATIVE

## GMT Constitutional Area 8, Group A

REPORT DOES NOT INCLUDE CLUBS IN UNDISTRICTED AREAS.

| Clubs                 |               |           |               | Members               |                         |                         |                                                    |
|-----------------------|---------------|-----------|---------------|-----------------------|-------------------------|-------------------------|----------------------------------------------------|
| RESULTS FOR 2023-2024 |               |           |               | RESULTS FOR 2023-2024 |                         |                         |                                                    |
| QUARTER               | NEW CLUB GOAL | NEW CLUBS | DROPPED CLUBS | QUARTER ME            | MBER GROWTH NET<br>GOAL | MEMBER GROWTH<br>ACTUAL | DROPPED MEMBERS<br>ACTUAL (including<br>transfers) |
| JULY/AUG/SEPT         | 24            | 4         | 3             | JULY/AUG/SEPT         | 145                     | 276                     | 249                                                |
| OCT/NOV/DEC           | 3             | 11        | 8             | OCT/NOV/DEC           | 170                     | 532                     | 604                                                |
| JAN/FEB/MAR           | 54            | 0         | 0             | JAN/FEB/MAR           | 245                     | 0                       | 0                                                  |
| APR/MAY/JUNE          | 27            | 0         | 0             | APR/MAY/JUNE          | 126                     | 0                       | 0                                                  |