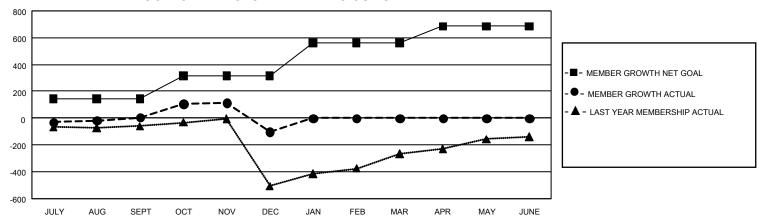

## GOALS AND ACTUAL MEMBERS CUMULATIVE

| DROPPED CLUBS: 11 |     |                            | GENDER DISTRIBUTION  MALE 6.397 (69.96%) |                |  |
|-------------------|-----|----------------------------|------------------------------------------|----------------|--|
|                   |     |                            |                                          | 6,397 (69.96%) |  |
|                   |     |                            | FEMALE                                   | 2,745 (30.02%) |  |
| DROPPED MEMBERS   |     |                            | NON BINARY                               | 0 (0.00%)      |  |
| DECEASED          | 23  |                            | PREFER NOT TO ANSWER                     | 2 (0.02%)      |  |
| CLUB CANCELLED    | 172 |                            | TOTAL FAMILY UNIT MEMBERS                | 3 184          |  |
| OTHER             | 658 | CLICK HERE FOR             | To the trainer of the members            |                |  |
| TOTAL             | 853 | CUMULATIVE MEMBERSHIP DATA | FAMILY MEMBERS PAYING HALF DUES 99       |                |  |

## GMT Constitutional Area 8, Group A

REPORT DOES NOT INCLUDE CLUBS IN UNDISTRICTED AREAS.

| Clubs                 |               |           |               | Members               |                         |                         |                                                    |
|-----------------------|---------------|-----------|---------------|-----------------------|-------------------------|-------------------------|----------------------------------------------------|
| RESULTS FOR 2023-2024 |               |           |               | RESULTS FOR 2023-2024 |                         |                         |                                                    |
| QUARTER               | NEW CLUB GOAL | NEW CLUBS | DROPPED CLUBS | QUARTER ME            | MBER GROWTH NET<br>GOAL | MEMBER GROWTH<br>ACTUAL | DROPPED MEMBERS<br>ACTUAL (including<br>transfers) |
| JULY/AUG/SEPT         | 24            | 4         | 3             | JULY/AUG/SEPT         | 145                     | 276                     | 249                                                |
| OCT/NOV/DEC           | 3             | 11        | 8             | OCT/NOV/DEC           | 170                     | 532                     | 604                                                |
| JAN/FEB/MAR           | 54            | 0         | 0             | JAN/FEB/MAR           | 245                     | 0                       | 0                                                  |
| APR/MAY/JUNE          | 27            | 0         | 0             | APR/MAY/JUNE          | 126                     | 0                       | 0                                                  |